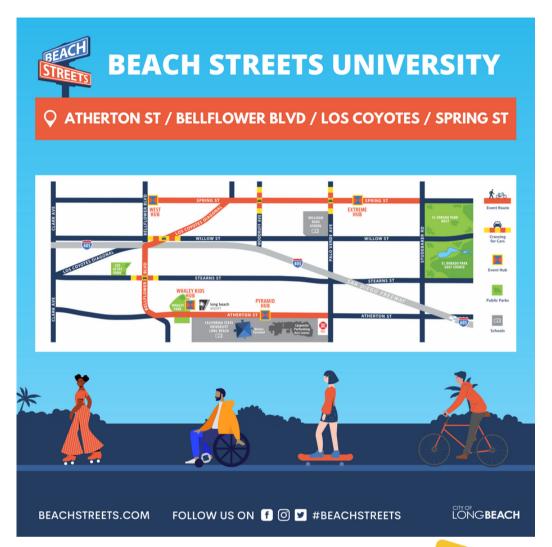

Questions regarding this event? Please contact: Alissa Brege at abrege@bethanylutheran.org or call (562) 421-4711, ext. 13.

Beach Streets University Saturday, Sept. 17 Event Time: 10:00 AM – 4:00 PM Take note, Bethany Bears!

Beach Streets is an Open Streets event designed to showcase businesses & neighborhoods. For a single day, we close a major traffic corridor to cars & open the street to people walking & bicycling. The event attracts local residents & visitors from across the region to explore & discover the area at a slower "foot-traffic" pace.

Previous Beach Streets events have attracted more than 40,000 people!

- Participants of all ages will enjoy family-friendly entertainment at festival hubs along the route, including Wardlow Rd, Atlantic Ave & Houghton Park.
- Opportunity for participants to discover local businesses & services. Try a new restaurant. Explore a new retail store. Find a business service that suits your needs.
- Suggested modes of transportation along the route include: Walking, bicycles, wheelchairs, skates, rollerblades, skateboards, etc... Basically anything without a motor (officially marked means of transportation for those with disabilities excepted).
- The event route is free of vehicle traffic & parked cars, no cars on the street!